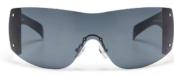

## Made for sunny days and hungover afternoons.

16132HG BRUCE Moss Green / Black. Polarized.

NEW

NEW

NEW

16132HF BRUCE Black / Black. Polarized.

NEW

16134GK MAX Cigar Smoke / Brown.