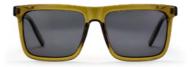

## Made for sunny days and hungover afternoons.

16132HG BRUCE Moss Green / Black. Polarized.

NEW

NEW

NEW

16132HF BRUCE Black / Black. Polarized.

NEW

16134GK MAX Cigar Smoke / Brown.