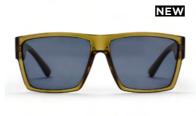

## Made for sunny days and hungover afternoons.

16132HG BRUCE Moss Green / Black. Polarized.

NEW

NEW

NEW

16132HF BRUCE Black / Black. Polarized.

NEW

16134GK MAX Cigar Smoke / Brown.