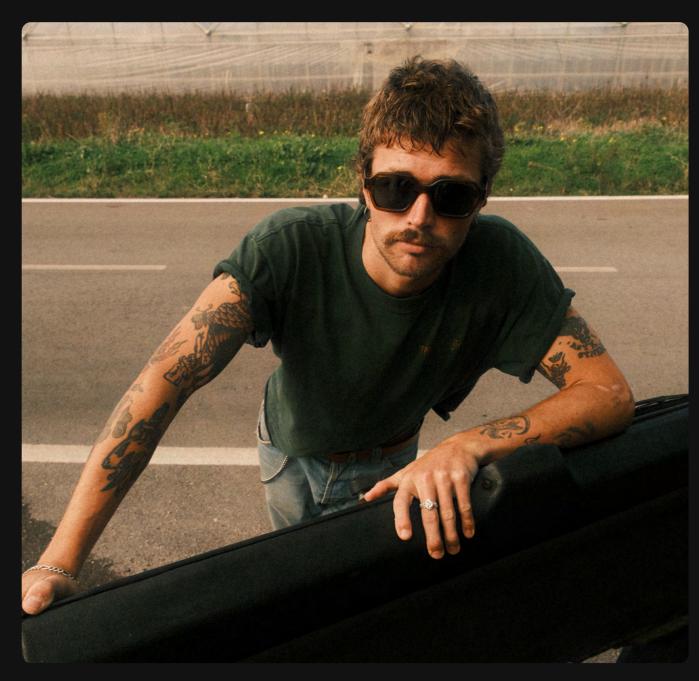

## Made for sunny days and hungover afternoons.

16132HG BRUCE Moss Green / Black. Polarized.

NEW

NEW

NEW

16132HF BRUCE Black / Black. Polarized.

NEW

16134GK MAX Cigar Smoke / Brown.