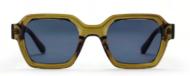

## Made for sunny days and hungover afternoons.

16132HG BRUCE Moss Green / Black. Polarized.

NEW

NEW

NEW

16132HF BRUCE Black / Black. Polarized.

NEW

16134GK MAX Cigar Smoke / Brown.