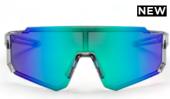

Frames made from recycled stainless steel!

16135HH **THE AK** Black / Black. NEW

16135HA **THE AK**Turtle Brown / Brown.

NEW

16135HB **THE AK** Moss Green / Black.

16134|| SIRI Black / Black. Polarized.

161341G SIRI Grey / Rainbow Mirror. Polarized.