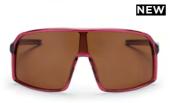

## Made for sunny days and hungover afternoons.

16132HG BRUCE Moss Green / Black. Polarized.

NEW

NEW

NEW

16132HF BRUCE Black / Black. Polarized.

NEW

16134GK MAX Cigar Smoke / Brown.