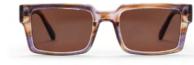

## Made for sunny days and hungover afternoons.

16132HG BRUCE Moss Green / Black. Polarized.

NEW

NEW

NEW

16132HF BRUCE Black / Black. Polarized.

NEW

16134GK MAX Cigar Smoke / Brown.