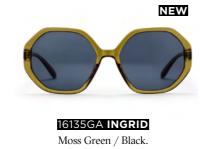

## **Recycled Plastic**

NEW

16133WD STELLAR Cigar Smoke / Brown.

NEW

16135AD **CLEO** Burgundy / Brown.

NEW

Moss Green / Black.

NEW