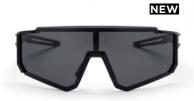

Frames made from recycled stainless steel!

16135HH **THE AK** Black / Black. NEW

16135HA **THE AK**Turtle Brown / Brown.

NEW

16135HB **THE AK** Moss Green / Black.

16134|| SIRI Black / Black. Polarized.

161341G SIRI Grey / Rainbow Mirror. Polarized.