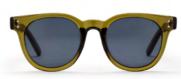

16134GL MAX Moss Green / Black.

NEW

16132RP ANNA Turtle Brown / Brown.

16132RQ **ANNA**Light Blue / Orange.

16132CI **AMY** Turtle Grey / Grey.

NEW

16133QB **VIENNA** Cigar Smoke / Brown.

NEW

16134MD **ALICE** Light Blue / Orange.

NEW

16134ME **ALICE** Indigo / Indigo.

16133RA **MIGUEL** Moss Green / Black. Polarized.

## **Recycled Plastic**

NEW

16133WD STELLAR Cigar Smoke / Brown.

NEW

16135AD **CLEO** Burgundy / Brown.

NEW

Moss Green / Black.

NEW