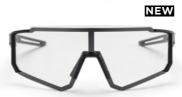

Frames made from recycled stainless steel!

16135HH **THE AK** Black / Black. NEW

16135HA **THE AK**Turtle Brown / Brown.

NEW

16135HB **THE AK** Moss Green / Black.

16134|| SIRI Black / Black. Polarized.

161341G SIRI Grey / Rainbow Mirror. Polarized.